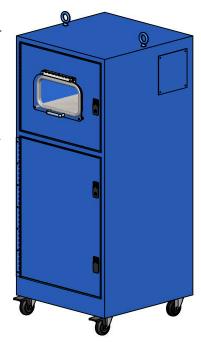

Add Thermal Management including filtered fan system or air conditioning. Heavy Duty, 12 gauge doors, reinforced 12 gauge enclosure with lift eyes. Front locking and rear swivel casters. Rear Split Panel for dust-tight cable entry. Available in Blue or Gray