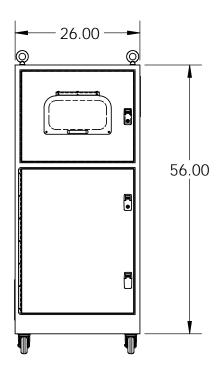

Enclosure Outside Dimensions 56" high x 26" wide x 26" deep Maximum printer size: in the top of enclosure 14"H x 20"W x 23"D. in the bottom of the enclosure 25"H\* x 20"W x 23"D (\*19.5" height with FSS2 fan)

Printer sizes based on the use of SS2-24 sliding shelf.

One hinged printer door with magnetic closure and sliding shelf in top position. Additional access door and sliding assembly are optional.

Shelf for storage included in bottom of enclosure. (3 shelves total)

Add Thermal Management including filtered fan system or air conditioning. Heavy Duty, 12 gauge doors, reinforced 12 gauge enclosure with lift eyes. Front locking and rear swivel casters. Rear Split Panel for dust-tight cable entry. Available in Blue or Gray