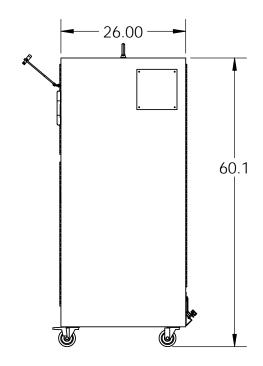

Enclosure Outside Dimensions 56" high x 26" wide x 26" deep Maximum printer size: in the top of enclosure 14"H x 20"W x 23"D. in the bottom of the enclosure 25"H\* x 20"W x 23"D (\*19.5" height with FSS2 fan)

Add Thermal Management including filtered fan system or air conditioning. Heavy Duty, 12 gauge doors, reinforced 12 gauge enclosure with lift eyes. Front locking and rear swivel casters. Rear Split Panel for dust-tight cable entry. Available in Blue or Gray