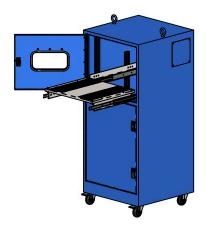

271 Westech Drive, Mt. Pleasant, PA 15666 1-800-423-9911 ♦ info@itsenclosures.com

This enclosure provides a NEMA 12 Rating and is designed for label and laser printers that can be accessed from the front.

Enclosure Outside Dimensions 56" high x 26" wide x 26" deep Maximum printer size: in the top of enclosure 14"H x 20"W x 23"D. in the bottom of the enclosure 25"H\* x 20"W x 23"D (\*19.5" height with FSS2 fan)

Printer sizes based on the use of SS2-24 sliding shelf.

One hinged printer door with magnetic closure and sliding shelf in top position. Additional access door and sliding assembly are optional.

Shelf for storage included in bottom of enclosure. (3 shelves total)

Add Thermal Management including filtered fan system or air conditioning. Heavy Duty, 12 gauge doors, reinforced 12 gauge enclosure with lift eyes. Front locking and rear swivel casters. Rear Split Panel for dust-tight cable entry. Available in Blue or Gray