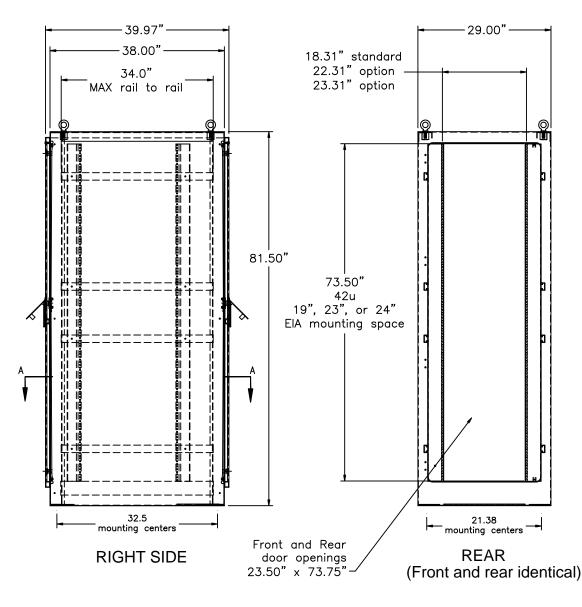

model

271 Westech Drive, Mt. Pleasant, PA 15666 1-800-423-9911 • info@itsenclosures.com

Model IR82-4 enclosure

81.5 High x 29.0 Wide x 38.0 Deep

NEMA-4, 12ga. painted steel enclosure intended to support 42u of 19", 23" or 24" EIA rack mounted equipment in outdoor or wet environments. (Stainless available) Features include:

- 1) Front and rear door access with key locking multi-point latches. Pull pin concealed door hinges allow easy
- 2) Dual-durometer gasket seal provides water tight protection with minimal closure force to single handle
- 3) Full height 42u front and rear sets of punched 19" EIA mounting rails are standard equipment, (50 pieces) #10-32 clipnuts and screws included.

[alternate mounting rails and hardware sizes available]

- 4) Depth adjustable mounting rails are available in 21u sections that allow mounting of telco and network related devices in the same enclosure.
- 5) Four removable lifting eyes.
- 6) Reinforced mounting holes in enclosure base support flush or elevated mounting. Also caster mounting capable.
- 7) Enclosure cooling options available, with NEMA-4 or 4X compatibility to your application.
- 8) Enclosure design will support EMI/RFI protection in painted steel or 300 series stainless versions, (lead times will apply)