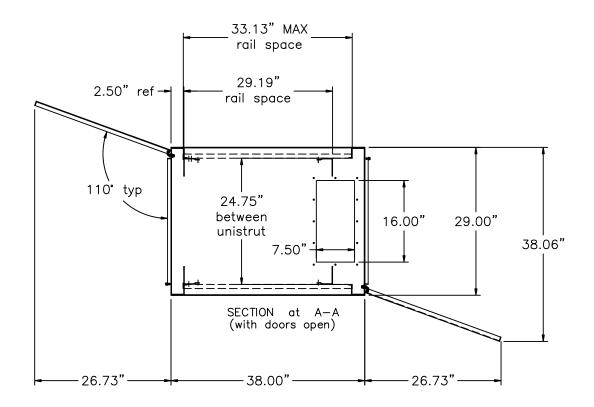

model

271 Westech Drive, Mt. Pleasant, PA 15666 1-800-423-9911 • info@itsenclosures.com

Model IR82-4 enclosure

81.5 High x 29.0 Wide x 38.0 Deep

NEMA-4, 12ga. painted steel enclosure intended to support 42u of 19", 23" or 24" EIA rack mounted equipment in outdoor or wet environments. (Stainless available) Features include: