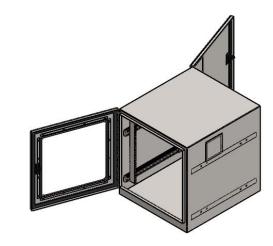

## **ITSENCLOSURES**

model IR262428-12

19" Rack Enclosure, small

271 Westech Drive, Mt. Pleasant, PA 15666 1-800-423-9911 ♦ info@itsenclosures.com

> 26.00 28.03 TOP VIEW 24.00

19" rack enclosure Model IR262428-12 26H x 24W x 28D, maximum dimensions. Enclosure body: 14 ga. painted steel includes "12u" of front and rear mounting rails, square punched for use with cage nuts. Locking Front and Rear doors. Front door includes a polycarbonate window for visibility of the front of the rack.