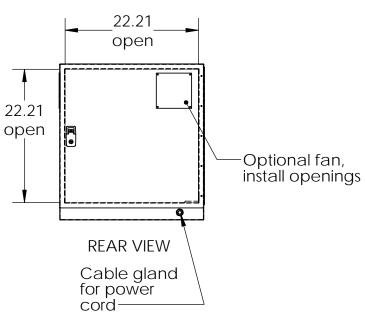

Optional filtered fan creates positive pressure inside the enclosure to help exclude dust.

Cable bundles can be accommodated with optional Hilti sleeves located per customer requirement.

SECTION A-A

DATA-5560.01 Sheet 1 of 1