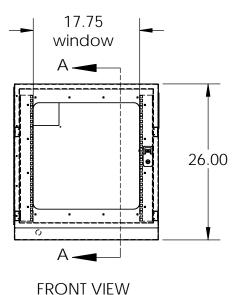

## **ITSENCLOSURES**

model IR262428-12

19" Rack Enclosure, small

271 Westech Drive, Mt. Pleasant, PA 15666 1-800-423-9911 ♦ info@itsenclosures.com

> 26.00 28.03 TOP VIEW 24.00

19" rack enclosure Model IR262428-12 26H x 24W x 28D, maximum dimensions. Enclosure body: 14 ga. painted steel includes "12u" of front and rear mounting rails, square punched for use with cage nuts. Locking Front and Rear doors. Front door includes a polycarbonate window for visibility of the front of the rack.