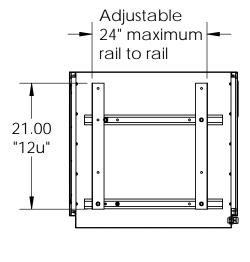

## **ITSENCLOSURES**

model IR262428-12

19" Rack Enclosure, small

271 Westech Drive, Mt. Pleasant, PA 15666 1-800-423-9911 ♦ info@itsenclosures.com

> 26.00 28.03 TOP VIEW 24.00

19" rack enclosure Model IR262428-12 26H x 24W x 28D, maximum dimensions. Enclosure body: 14 ga. painted steel includes "12u" of front and rear mounting rails, square punched for use with cage nuts. Locking Front and Rear doors. Front door includes a polycarbonate window for visibility of the front of the rack.