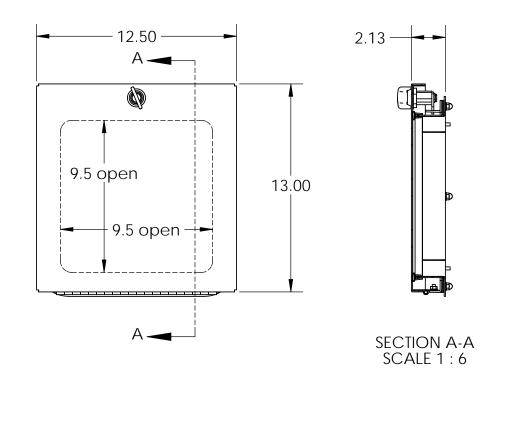

## **ITSENCLOSURES**

model HPD-04-xx

Hinged Printer Door, NEMA-4

271 Westech Drive, Mt. Pleasant, PA 15666 1-800-423-9911 ♦ info@itsenclosures.com

HPD-04 is intended as a remote entry into a NEMA Type-4 enclosure to gain quick access to a printer or any internal device without opening the enclosure main door.

The door components are cold rolled steel with a polyester powder painted finish, and the installation hardware is stainless steel. The latch is a hand operated thumb knob style compression latch. The door will install with the free swinging hinge oriented in any direction.

ITSENCLOSURES.com

STANDARD PRODUCT DATA SHEET Dimensions are in inches. Specifications are subject to change without notice. Data-5503 Sheet 1 of 1