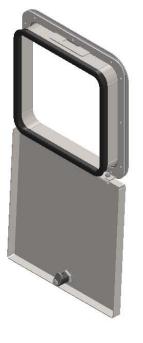

## **ITSENCLOSURES**

model HPD-04-xx

Hinged Printer Door, NEMA-4

271 Westech Drive, Mt. Pleasant, PA 15666 1-800-423-9911 ♦ info@itsenclosures.com

HPD-04 is intended as a remote entry into a NEMA Type-4 enclosure to gain quick access to a printer or any internal device without opening the enclosure main door.

The door components are cold rolled steel with a polyester powder painted finish, and the installation hardware is stainless steel. The latch is a hand operated thumb knob style compression latch. The door will install with the free swinging hinge oriented in any direction.