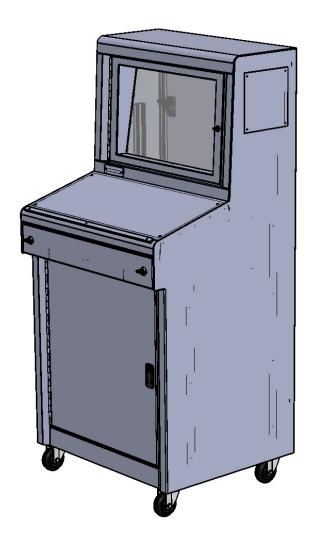

## **ITSENCLOSURES**

model IS603027-12-x

**Titan Enclosure, NEMA-12** 

rev 12-7-2021

271 Westech Drive, Mt. Pleasant, PA 15666 1-800-423-9911 ♦ info@itsenclosures.com

The IceStation TITAN "IS603027-12" is built to meet NEMA 12 standards and accommodates up to 24 inch wide screen monitors. Ideal where space is at a premium, and a separate work surface independent of the keyboard access is important for work flow. This enclosure is the perfect choice for protecting electronics from dust, dirt and splashing fluids.