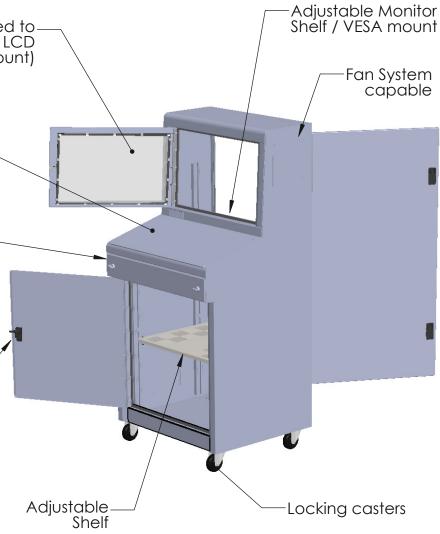

## **ITSENCLOSURES**

model IS603027-12-x

**Titan Enclosure, NEMA-12** 

rev 12-7-2021

271 Westech Drive, Mt. Pleasant, PA 15666 1-800-423-9911 ♦ info@itsenclosures.com

The IceStation TITAN "IS603027-12" is built to meet NEMA 12 standards and accommodates up to 24 inch wide screen monitors. Ideal where space is at a premium, and a separate work surface independent of the keyboard access is important for work flow. This enclosure is the perfect choice for protecting electronics from dust, dirt and splashing fluids.

## **ITSENCLOSURES**

model IS603027-12-x

Titan Enclosure, NEMA-12

rev 12-7-2021

271 Westech Drive, Mt. Pleasant, PA 15666 1-800-423-9911 ♦ info@itsenclosures.com

Keyboard/Mouse Drawer open allows continuous use of the Work surface

Optional locking latches available upon request

atches—drawer
atches
equest

Customizable Work Surface can support panel mounted input devices, switches, indicators, etc. (with or without keyboard drawer)