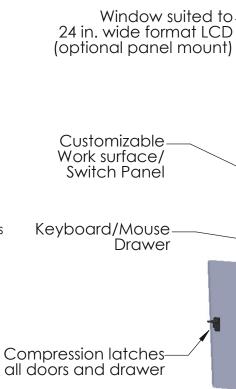

Optional locking latches available upon request

atches—drawer
atches
equest

Customizable Work Surface can support panel mounted input devices, switches, indicators, etc. (with or without keyboard drawer)