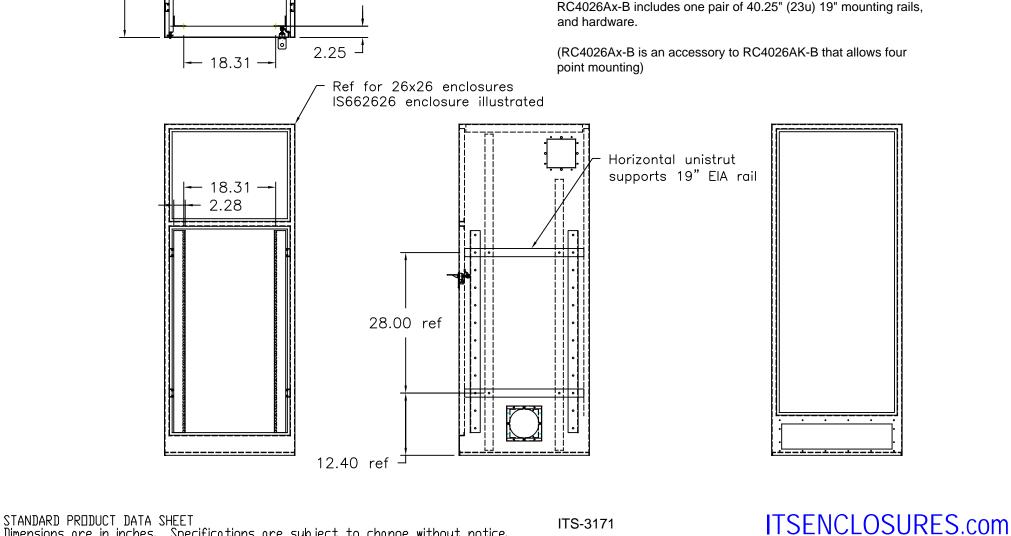

## MODEL - RC4026AK-B

ITS-3171 rev

1-800-423-9911 <> info@itsenclosures.com

26.00

ref

271 Westech Drive, Mt. Pleasant, PA 15666

26.00

21.50

max rail to rail

to clear latches

Adjustable 19" EIA rack mounting.

The vertical strut in the enclosure and the horizontal strut that supports the rails allows infinite adjustment within the enclosure. Cutting rails to desired lengths for smaller enclosures or specific sections of larger enclosures allows easy flexible application of standard 19" rack components.

RC4026AK-B includes one pair of 40.25" (23u) 19" mounting rails, four horizontal unistrut, and installation hardware

RC4026Ax-B includes one pair of 40.25" (23u) 19" mounting rails, and hardware.

Dimensions are in inches. Specifications are subject to change without notice.