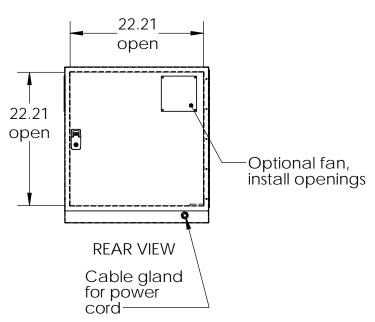

Enclosure body: 14 ga. painted steel includes capability for a heater mount, rear cable seal passage. Locking Front and Rear doors. Front door includes a removable polycarbonate window easily modified for a label slot.

Max printer dimensions 21.0 High x 20.0 Wide x 22.0 Deep

Optional filtered fan creates positive pressure inside the enclosure that will prevent dust entry at the label access slot.

26.00

28.03

DATA-5560 Sheet 1 of 1