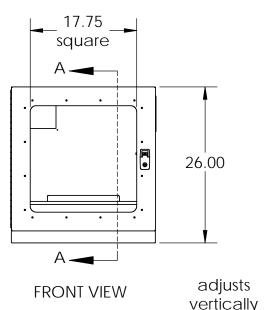

## **ITSENCLOSURES**

model PB262426-12

Printer Enclosure, large

271 Westech Drive, Mt. Pleasant, PA 15666 1-800-423-9911 ♦ info@itsenclosures.com

**TOP VIEW** 

24.00

Printer enclosure Model PB262426-12 26H x 24W x 28D, outside dimensions.

Max printer dimensions 21.0 High x 20.0 Wide x 22.0 Deep

Optional filtered fan creates positive pressure inside the enclosure that will prevent dust entry at the label access slot.

26.00

28.03

DATA-5560 Sheet 1 of 1