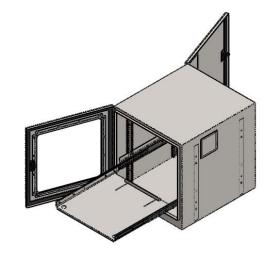

## **ITSENCLOSURES**

model PB262426-12

Printer Enclosure, large

271 Westech Drive, Mt. Pleasant, PA 15666 1-800-423-9911 ♦ info@itsenclosures.com

**TOP VIEW** 

24.00

Printer enclosure Model PB262426-12 26H x 24W x 28D, outside dimensions.

Enclosure body: 14 ga. painted steel includes capability for a heater mount, rear cable seal passage. Locking Front and Rear doors. Front door includes a removable polycarbonate window easily modified for a label slot.

Sliding shelf, 22" extended open, 80 pound capacity \*

\* It may be necessary to secure the enclosure to a mounting surface in order to prevent the enclosure from tipping with a loaded slide fully extended.