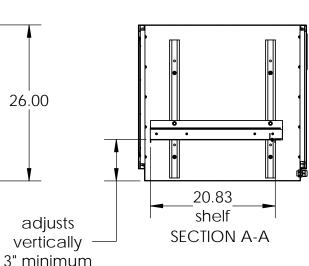

Sliding shelf, 22" extended open, 80 pound capacity \*

\* It may be necessary to secure the enclosure to a mounting surface in order to prevent the enclosure from tipping with a loaded slide fully extended.

Max printer dimensions 21.0 High x 20.0 Wide x 22.0 Deep

Optional filtered fan creates positive pressure inside the enclosure that will prevent dust entry at the label access slot.

26.00

28.03

DATA-5560 Sheet 1 of 1