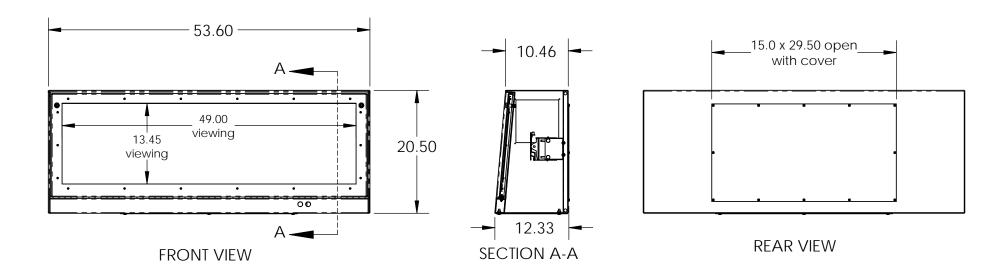

271 Westech Drive, Mt. Pleasant, PA 15666 1-800-423-9911 ♦ info@itsenclosures.com

The TITAN Dual Monitor Enclosure is built to meet NEMA 12 standards and will accommodate two wide screen monitors up to 27 inch diagonal. Ideal where double monitors are necessary, and their protection from the harsh ambient atmosphere is important to your system reliability and longevity. Like all Ice Stations this enclosure is the perfect choice for protecting your electronics from dust, dirt, and splashing fluids.