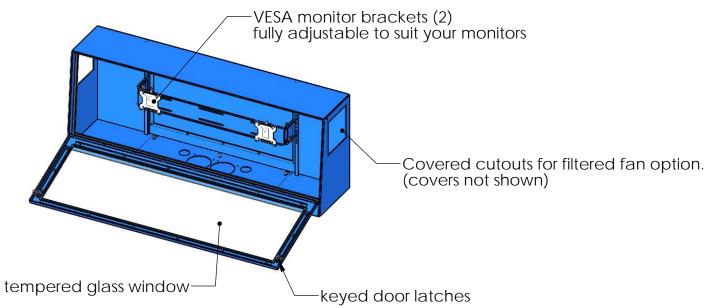

271 Westech Drive, Mt. Pleasant, PA 15666 1-800-423-9911 ♦ info@itsenclosures.com

The TITAN Dual Monitor Enclosure is built to meet NEMA 12 standards and will accommodate two wide screen monitors up to 27 inch diagonal. Ideal where double monitors are necessary, and their protection from the harsh ambient atmosphere is important to your system reliability and longevity. Like all Ice Stations this enclosure is the perfect choice for protecting your electronics from dust, dirt, and splashing fluids.