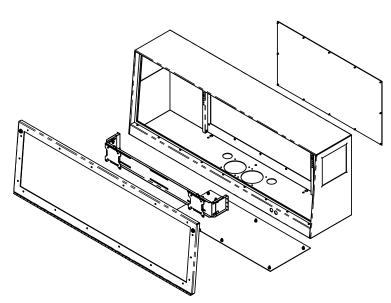

271 Westech Drive, Mt. Pleasant, PA 15666 1-800-423-9911 ♦ info@itsenclosures.com

The TITAN Dual Monitor Enclosure is built to meet NEMA 12 standards and will accommodate two wide screen monitors up to 27 inch diagonal. Ideal where double monitors are necessary, and their protection from the harsh ambient atmosphere is important to your system reliability and longevity. Like all Ice Stations this enclosure is the perfect choice for protecting your electronics from dust, dirt, and splashing fluids.